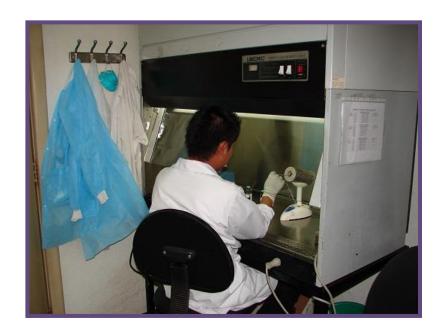

| Category                                                                     | Medical - hospital                                                                                                                                                                                                                                                                                                                                                                                                                                                                                                   |                                  |
|------------------------------------------------------------------------------|----------------------------------------------------------------------------------------------------------------------------------------------------------------------------------------------------------------------------------------------------------------------------------------------------------------------------------------------------------------------------------------------------------------------------------------------------------------------------------------------------------------------|----------------------------------|
| Location                                                                     | Quetzaltenango                                                                                                                                                                                                                                                                                                                                                                                                                                                                                                       |                                  |
| Year of foundation                                                           | 1844                                                                                                                                                                                                                                                                                                                                                                                                                                                                                                                 |                                  |
| Number of permanent                                                          | >100                                                                                                                                                                                                                                                                                                                                                                                                                                                                                                                 |                                  |
| employees:                                                                   |                                                                                                                                                                                                                                                                                                                                                                                                                                                                                                                      |                                  |
| Project description:                                                         | This hospital is also part of the government health system, just as the clinics. It's one of the largest hospitals in the                                                                                                                                                                                                                                                                                                                                                                                            |                                  |
|                                                                              |                                                                                                                                                                                                                                                                                                                                                                                                                                                                                                                      |                                  |
|                                                                              | country, and the population gets free health care here. The                                                                                                                                                                                                                                                                                                                                                                                                                                                          |                                  |
|                                                                              | hospital has all departments such as emergencies, pediatrics, surgery, external consultations, x-ray, etcetera.  Unfortunately, the hospital is very much short on funds and resources, and there are too many patients for the capacity                                                                                                                                                                                                                                                                             |                                  |
|                                                                              |                                                                                                                                                                                                                                                                                                                                                                                                                                                                                                                      |                                  |
|                                                                              |                                                                                                                                                                                                                                                                                                                                                                                                                                                                                                                      |                                  |
|                                                                              |                                                                                                                                                                                                                                                                                                                                                                                                                                                                                                                      |                                  |
|                                                                              | of the hospital, which limits the quality of patient attention.                                                                                                                                                                                                                                                                                                                                                                                                                                                      |                                  |
| Description of volunteer                                                     | For our volunteers, the volunteer opportunities are in the                                                                                                                                                                                                                                                                                                                                                                                                                                                           |                                  |
| tasks:                                                                       | external departments like the pharmacy department, the                                                                                                                                                                                                                                                                                                                                                                                                                                                               |                                  |
|                                                                              | distribution room, the laboratory and the blood bank. In the pharmacy, the staff receives all the prescriptions from the nurses and doctors, and they prepare the receipts per patient. So these orders are given out several times per patient each day. The pharmacy staff prepares the order and hands it in.  At the pharmacy they have 24/7 shifts, also at night and during holidays.  In the distribution room, every day they prepare the orders of what the pharmacy needs. Besides that, help is needed in |                                  |
|                                                                              |                                                                                                                                                                                                                                                                                                                                                                                                                                                                                                                      |                                  |
|                                                                              |                                                                                                                                                                                                                                                                                                                                                                                                                                                                                                                      |                                  |
|                                                                              |                                                                                                                                                                                                                                                                                                                                                                                                                                                                                                                      |                                  |
|                                                                              |                                                                                                                                                                                                                                                                                                                                                                                                                                                                                                                      |                                  |
|                                                                              |                                                                                                                                                                                                                                                                                                                                                                                                                                                                                                                      |                                  |
|                                                                              |                                                                                                                                                                                                                                                                                                                                                                                                                                                                                                                      |                                  |
|                                                                              |                                                                                                                                                                                                                                                                                                                                                                                                                                                                                                                      |                                  |
|                                                                              |                                                                                                                                                                                                                                                                                                                                                                                                                                                                                                                      |                                  |
| giving general advice and ideas ho                                           |                                                                                                                                                                                                                                                                                                                                                                                                                                                                                                                      | deas how to store the medication |
|                                                                              | in a safe and also efficient way.                                                                                                                                                                                                                                                                                                                                                                                                                                                                                    |                                  |
| Opening hours:                                                               | 24 hours                                                                                                                                                                                                                                                                                                                                                                                                                                                                                                             |                                  |
| Requirements:                                                                | Spanish level:                                                                                                                                                                                                                                                                                                                                                                                                                                                                                                       | Requirements:                    |
|                                                                              | Minimum time                                                                                                                                                                                                                                                                                                                                                                                                                                                                                                         |                                  |
|                                                                              | commitment:                                                                                                                                                                                                                                                                                                                                                                                                                                                                                                          |                                  |
|                                                                              | Work schedule:                                                                                                                                                                                                                                                                                                                                                                                                                                                                                                       |                                  |
|                                                                              | Others:                                                                                                                                                                                                                                                                                                                                                                                                                                                                                                              |                                  |
| How to get to the project: Volunteers can take a microbus from the city cent |                                                                                                                                                                                                                                                                                                                                                                                                                                                                                                                      | -                                |
|                                                                              | hospital. It's Q1.25 each ride (the volunteer pays for that).                                                                                                                                                                                                                                                                                                                                                                                                                                                        |                                  |
| Closing dates of the project:                                                |                                                                                                                                                                                                                                                                                                                                                                                                                                                                                                                      |                                  |
| Lodging options:                                                             | Hotel, hostel or host family in Quetzaltenango. Prices can be                                                                                                                                                                                                                                                                                                                                                                                                                                                        |                                  |
|                                                                              | found h <u>ere.</u>                                                                                                                                                                                                                                                                                                                                                                                                                                                                                                  |                                  |